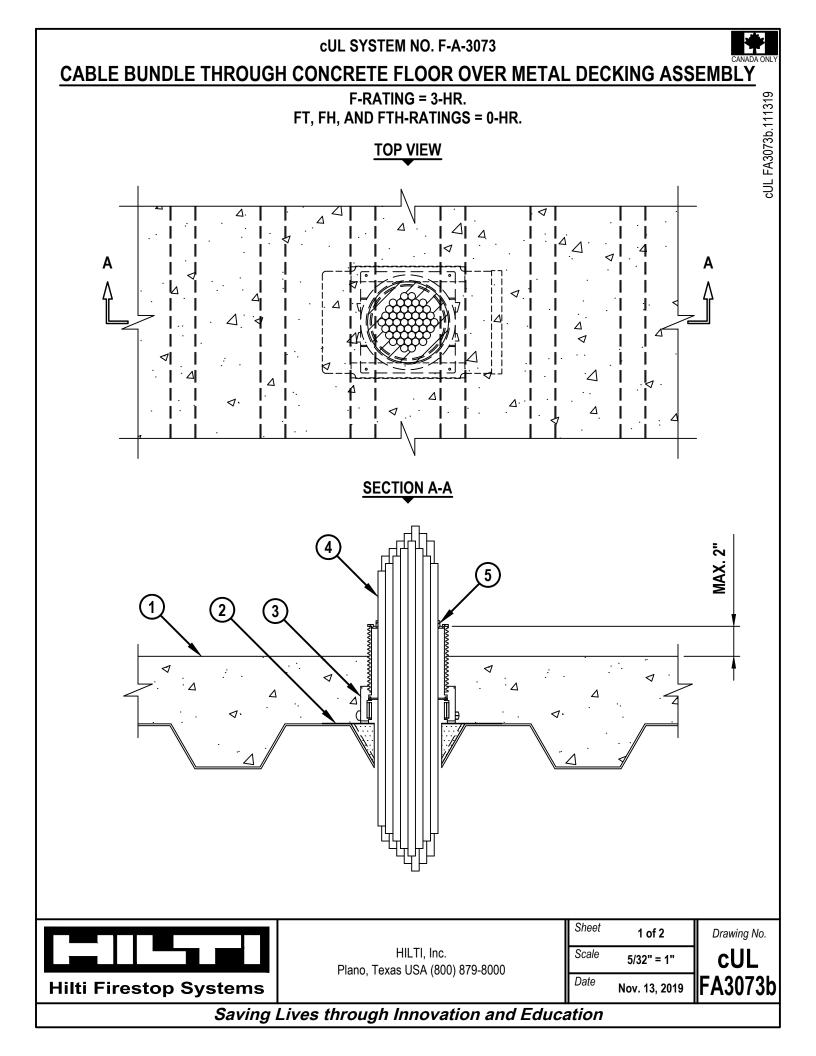

| cUL SYSTEM NO. F-A-3073                                                                                                                                                                                                                                                                                                                                                                                                                                                                                                                                                                                                                                                                                                                                                                                                                                                                                                                                                                                                                                           |                                                              |                                      |        | *                             |
|-------------------------------------------------------------------------------------------------------------------------------------------------------------------------------------------------------------------------------------------------------------------------------------------------------------------------------------------------------------------------------------------------------------------------------------------------------------------------------------------------------------------------------------------------------------------------------------------------------------------------------------------------------------------------------------------------------------------------------------------------------------------------------------------------------------------------------------------------------------------------------------------------------------------------------------------------------------------------------------------------------------------------------------------------------------------|--------------------------------------------------------------|--------------------------------------|--------|-------------------------------|
| CABLE BUNDLE THROUGH CONCRETE FLOOR OVER METAL DECKING ASSEMBLY                                                                                                                                                                                                                                                                                                                                                                                                                                                                                                                                                                                                                                                                                                                                                                                                                                                                                                                                                                                                   |                                                              |                                      |        |                               |
|                                                                                                                                                                                                                                                                                                                                                                                                                                                                                                                                                                                                                                                                                                                                                                                                                                                                                                                                                                                                                                                                   | F-RATING = 3<br>FT, FH, AND FTH-RAT                          |                                      |        | cUL FA3073b.111319            |
| <ol> <li>LIGHTWEIGHT OR NORMAL WEIGHT CONCRETE FLOOR ASSEMBLY (MINIMUM 4-1/2" THICK) OVER METAL<br/>DECKING (UL/cUL CLASSIFIED D900 SERIES) WITH 2" OR 3" FLUTED DECKS (3-HR. FIRE-RATING).</li> <li>HILTI CFS-CID MD PLT [W2" OR W3"] METAL DECK PLATFORM SECURED TO DECK WITH ONE FASTENER<br/>IN EACH CORNER.</li> <li>HILTI CFS-CID MD [M, P, OR PX] [2", 3", OR 4"]/[2.5" OR 4"] FIRESTOP CAST-IN DEVICE FOR METAL DECK<br/>SECURED TO HILTI CFS-CID MD PLT METAL DECK PLATFORM WITH SCREWS.</li> <li>CABLE BUNDLE CONSISTING OF ANY OF THE FOLLOWING :<br/>A. MAXIMUM 300 PAIR NO. 24 AWG TELEPHONE CABLE WITH PVC JACKET.<br/>B. MAXIMUM 500 KCMIL POWER CABLE WITH PVC JACKET.<br/>C. MAXIMUM 500 KCMIL POWER CABLE WITH PVC JACKET.<br/>D. MAXIMUM 7/C NO. 12 AWG POWER CABLE WITH PVC JACKET.<br/>D. MAXIMUM 1/2" DIAMETER FIBER-OPTIC CABLE (MAXIMUM 24 FIBER).<br/>E. MAXIMUM 3/C NO. 12 AWG METAL-CLAD CABLE.</li> <li>HILTI CP 617 FIRESTOP PUTTY PAD APPLIED AT TOP SURFACE OF DEVICE, OVERLAPPING ONTO CABLES<br/>AND DEVICE OR FLOOR.</li> </ol> |                                                              |                                      |        |                               |
| DI                                                                                                                                                                                                                                                                                                                                                                                                                                                                                                                                                                                                                                                                                                                                                                                                                                                                                                                                                                                                                                                                | AMETER OF CABLE BUNDLE                                       | PRODUCT DESCRIP                      | TION   |                               |
|                                                                                                                                                                                                                                                                                                                                                                                                                                                                                                                                                                                                                                                                                                                                                                                                                                                                                                                                                                                                                                                                   | 1" TO 2"                                                     | CFS-CID MD M 2<br>CFS-CID MD [P OR F | · ·    |                               |
|                                                                                                                                                                                                                                                                                                                                                                                                                                                                                                                                                                                                                                                                                                                                                                                                                                                                                                                                                                                                                                                                   | 3"                                                           | CFS-CID MD M 3<br>CFS-CID MD [P OR F | ·      |                               |
|                                                                                                                                                                                                                                                                                                                                                                                                                                                                                                                                                                                                                                                                                                                                                                                                                                                                                                                                                                                                                                                                   | 3" TO 4-1/2"                                                 | CFS-CID MD [P OR F                   | YX] 4" |                               |
|                                                                                                                                                                                                                                                                                                                                                                                                                                                                                                                                                                                                                                                                                                                                                                                                                                                                                                                                                                                                                                                                   | 3" TO 4"                                                     | CFS-CID MD M 4<br>CFS-CID MD [P OR F | · ·    |                               |
| Hilti Firestop Syst                                                                                                                                                                                                                                                                                                                                                                                                                                                                                                                                                                                                                                                                                                                                                                                                                                                                                                                                                                                                                                               | HILTI, In<br>Plano, Texas USA (<br>Caving Lives through Inno | nc.<br>800) 879-8000                 |        | Drawing No.<br>CUL<br>FA3073b |