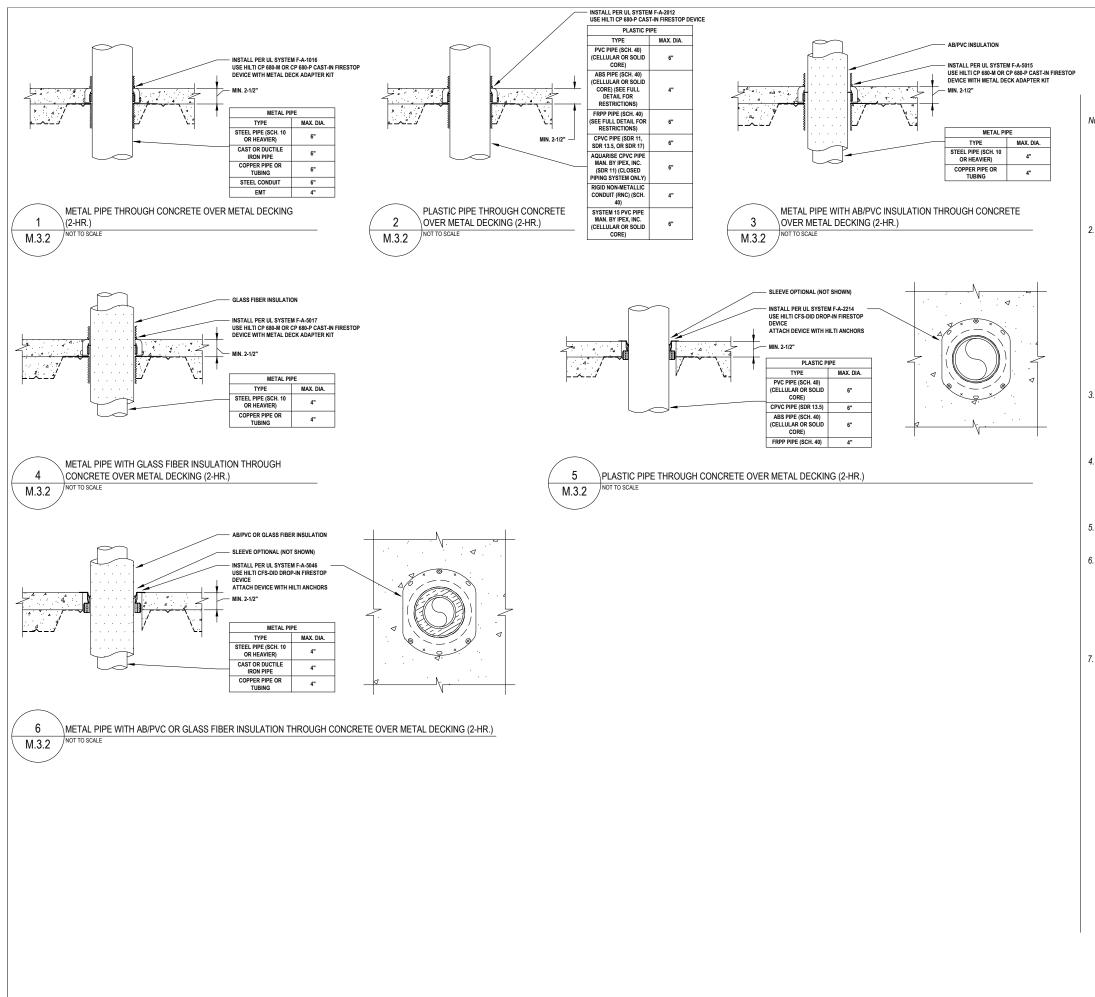

Notes:

- 1. Refer to the following specifications for firestopping.
  - a. 07 84 00 Firestopping
  - b. 07 84 13 Penetration Firestopping
  - c. 22 00 00 Plumbing
  - d. 23 00 00 HVAC
  - e. 26 00 00 Electrical
  - f. 27 06 37 Communication

For Quality Control requirements, refer to the Quality Control portion of the specification.

- 2. Details shown are typical details, containing general information only. Always refer to the full UL system detail for complete system requirements. If field conditions do not match requirements of details, approved alternate details shall be utilized. Design requirements, field conditions and dimensions need to be verified for compliance with the details, including but not limited to the following:
  - \* Fire Rating (F-Rating)
  - \* Temperature Rating (T-Rating)
  - \* Leakage Rating (L-Rating)
  - \* Water Rating (W-Rating)
  - \* Annular Space
  - \* Percent Fill
  - \* Movement
  - \* Type and thickness of fire-rated construction.
- 3. If alternate details matching the field conditions are not available, manufacturer's engineering judgment drawings are acceptable. Contact Hilti Inc. for alternative systems or Engineering Judgment (800-879-8000) Drawings shall follow the Internationa Firestop Council (IFC) Guidelines for Evaluating Firestop Systems Engineering Judgments.
- 4. References:

 $^{\ast}$  2013 Underwriter's Laboratories Fire Resistance Directory, Volumes 1 & 2

- \* NFPA 101 Life Safety Code
- \* NFPA 70 National Electric Code
- \* All governing local and regional building codes
- 5. Firestop System installation must meet requirements of ASTM E-814 (UL 1479) tested assemblies that provide a fire rating
- equal to that of construction being penetrated.
- All rated through-penetration assemblies shall be prominently labeled with a Hilti Firestop Label equipped with a QR code with the following information:
  - \*Warning! Do Not Disturb
  - \*Through Penetration Firestop System
  - \* UL System # \* Product(s) used
  - \* Hourly Rating (F-Rating)
  - \* Installation Date
  - \*Contractor's Name
- For outlet boxes requiring protection, use only Wall Opening Protective Materials, category CLIV as classified by Underwin Laboratories, Fire Resistance Directory (Volume 1.)

| on<br>ble,<br>but<br>ry,<br>1 | <ul> <li>&lt; Notes to designer (delete this note after reading and replace with title block information)&gt;</li> <li>Any modification to these details could result in an application/system not meeting the UL or Intertek Classification or the intended temperature or fire ratings.</li> <li>2. Details shown are up to date as of February 2015.</li> <li>3. For additional information on the details, refer to the most current "Underwriter's Laboratories Fire Resistance Directory (volume 2.)"</li> </ul> |
|-------------------------------|------------------------------------------------------------------------------------------------------------------------------------------------------------------------------------------------------------------------------------------------------------------------------------------------------------------------------------------------------------------------------------------------------------------------------------------------------------------------------------------------------------------------|
| iter's                        |                                                                                                                                                                                                                                                                                                                                                                                                                                                                                                                        |
|                               | JOB NUMBER:                                                                                                                                                                                                                                                                                                                                                                                                                                                                                                            |
|                               | DRAWN:                                                                                                                                                                                                                                                                                                                                                                                                                                                                                                                 |
|                               | CHECKED:                                                                                                                                                                                                                                                                                                                                                                                                                                                                                                               |
|                               | ISSUE DATE:                                                                                                                                                                                                                                                                                                                                                                                                                                                                                                            |
|                               | REVISIONS:                                                                                                                                                                                                                                                                                                                                                                                                                                                                                                             |
|                               | CONTENTS:                                                                                                                                                                                                                                                                                                                                                                                                                                                                                                              |
|                               | CONCRETE OVER METAL DECK<br>2 HR.                                                                                                                                                                                                                                                                                                                                                                                                                                                                                      |
|                               | <u>sheet NAME:</u><br>М.З.2                                                                                                                                                                                                                                                                                                                                                                                                                                                                                            |
|                               |                                                                                                                                                                                                                                                                                                                                                                                                                                                                                                                        |
|                               | SHEET NUMBER.                                                                                                                                                                                                                                                                                                                                                                                                                                                                                                          |
|                               |                                                                                                                                                                                                                                                                                                                                                                                                                                                                                                                        |