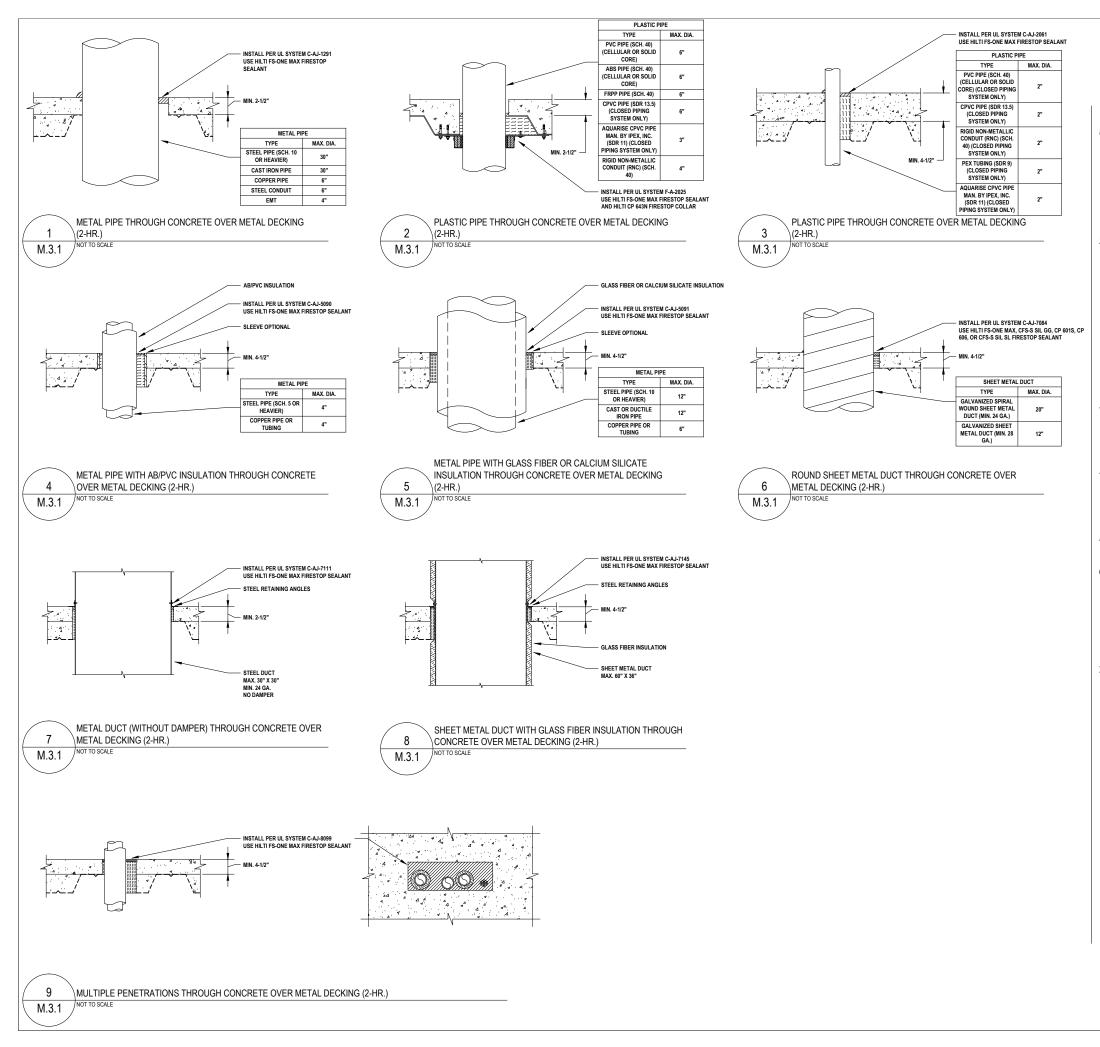

Notes:

- 1. Refer to the following specifications for firestopping.
  - a. 07 84 00 Firestopping
  - b. 07 84 13 Penetration Firestopping
  - c. 22 00 00 Plumbing
  - d. 23 00 00 HVAC
  - e. 26 00 00 Electrical
  - f. 27 06 37 Communication

For Quality Control requirements, refer to the Quality Control portion of the specification.

- 2. Details shown are typical details, containing general information only. Always refer to the full UL system detail for complete system requirements. If field conditions do not match requirements of details, approved alternate details shall be utilized. Design requirements, field conditions and dimensions need to be verified for compliance with the details, including but not limited to the followina:
  - \* Fire Rating (F-Rating)
  - \* Temperature Rating (T-Rating)
  - \* Leakage Rating (L-Rating)
  - \* Water Rating (W-Rating)
  - \* Annular Space
  - \* Percent Fill
  - \* Movement
  - \* Type and thickness of fire-rated construction.
- 3. If alternate details matching the field conditions are not available, manufacturer's engineering judgment drawings are acceptable. Contact Hilti Inc. for alternative systems or Engineering Judgment (800-879-8000) Drawings shall follow the Internationa Firestop Council (IFC) Guidelines for Evaluating Firestop Systems Engineering Judgments.
- 4. References:

\* 2013 Underwriter's Laboratories Fire Resistance Directory, Volumes 1 & 2

- \* NFPA 101 Life Safety Code
- \* NFPA 70 National Electric Code
- \* All governing local and regional building codes
- 5. Firestop System installation must meet requirements of ASTM E-814 (UL 1479) tested assemblies that provide a fire rating
- equal to that of construction being penetrated.
- All rated through-penetration assemblies shall be prominently labeled with a Hilti Firestop Label equipped with a QR code with the following information:
  - \*Warning! Do Not Disturb
  - \*Through Penetration Firestop System
  - \* UL System # \* Product(s) used
  - \* Hourly Rating (F-Rating)
  - \* Installation Date
  - \*Contractor's Name
- For outlet boxes requiring protection, use only Wall Opening Protective Materials, category CLIV as classified by Underwriter Laboratories, Fire Resistance Directory (Volume 1.)

| on<br>sut<br>ble,<br>e.<br>nal<br>y, | <notes (delete="" after="" and="" block="" designer="" information)="" note="" reading="" replace="" this="" title="" to="" with=""> <ol> <li>Any modification to these details could result in an application/system not meeting the<br/>UL or Intertek Classification or the intended temperature or fire ratings.</li> <li>Details shown are up to date as of February 2015.</li> <li>For additional information on the details, refer to the most current "Underwriter's<br/>Laboratories Fire Resistance Directory (volume 2.)"</li> </ol></notes> |
|--------------------------------------|---------------------------------------------------------------------------------------------------------------------------------------------------------------------------------------------------------------------------------------------------------------------------------------------------------------------------------------------------------------------------------------------------------------------------------------------------------------------------------------------------------------------------------------------------------|
| er's                                 |                                                                                                                                                                                                                                                                                                                                                                                                                                                                                                                                                         |
|                                      | JOB NUMBER:                                                                                                                                                                                                                                                                                                                                                                                                                                                                                                                                             |
|                                      | DRAWN:                                                                                                                                                                                                                                                                                                                                                                                                                                                                                                                                                  |
|                                      | CHECKED:                                                                                                                                                                                                                                                                                                                                                                                                                                                                                                                                                |
|                                      | REVISIONS:                                                                                                                                                                                                                                                                                                                                                                                                                                                                                                                                              |
|                                      |                                                                                                                                                                                                                                                                                                                                                                                                                                                                                                                                                         |
|                                      | CONTENTS:                                                                                                                                                                                                                                                                                                                                                                                                                                                                                                                                               |
|                                      | MECHANICAL PENETRATIONS<br>CONCRETE OVER METAL DECK<br>2 HR.                                                                                                                                                                                                                                                                                                                                                                                                                                                                                            |
|                                      |                                                                                                                                                                                                                                                                                                                                                                                                                                                                                                                                                         |
|                                      | M.3.1                                                                                                                                                                                                                                                                                                                                                                                                                                                                                                                                                   |
|                                      | STILL I NUMDEK:                                                                                                                                                                                                                                                                                                                                                                                                                                                                                                                                         |
|                                      |                                                                                                                                                                                                                                                                                                                                                                                                                                                                                                                                                         |